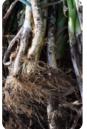

## SKIN REMOVER

Peeler to remove skin with compressed air

It is a device that blows compressed air to remove the bark and soil parts of green onions, chives, and root vegetables with little loss.





Portable 1-prong Stripper (PSR360)

\* Configurable for input type selection (e.g. spring onion + spring onion, spring onion + chives, chives + chives)

## **Features**

- · Simple in structure and convenient to use
- · Unskilled workers can work
- · Light weight and small size for easy movement
- · Long life, no failures, low maintenance costs
- · Less damage, increasing the value of the product
- · Easy to dispose of by-products
- · Operation sensor reduces compressed air consumption









Peeling appearance

## **Ability to peel**

| Type of inlet             | Inlet large<br>(green onion,ø40) |       | Inlet small<br>(chives, ø25) |     | Remark                               |  |
|---------------------------|----------------------------------|-------|------------------------------|-----|--------------------------------------|--|
| Number of inlet outlets   | 1EA                              | 2EA   | 1EA                          | 2EA | Remark                               |  |
| Peeling amount<br>(kg/8h) | 672                              | 1,344 | 100                          | 200 | Operation rate 70%                   |  |
| Time                      | 3 sec                            |       | 2 sec                        |     | 1 green onion: 100g<br>1 chive