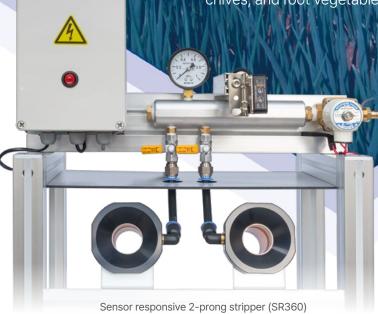

## SKIN REMOVER

Peeler to remove skin with compressed air

It is a device that blows compressed air to remove the bark and soil parts of green onions, chives, and root vegetables with little loss.

Portable 1-prong Stripper (PSR360)

## **Features**

- · Simple in structure and convenient to use
- · Unskilled workers can work
- · Light weight and small size for easy movement
- · Long life, no failures, low maintenance costs
- · Less damage, increasing the value of the product
- · Easy to dispose of by-products
- · Operation sensor reduces compressed air consumption