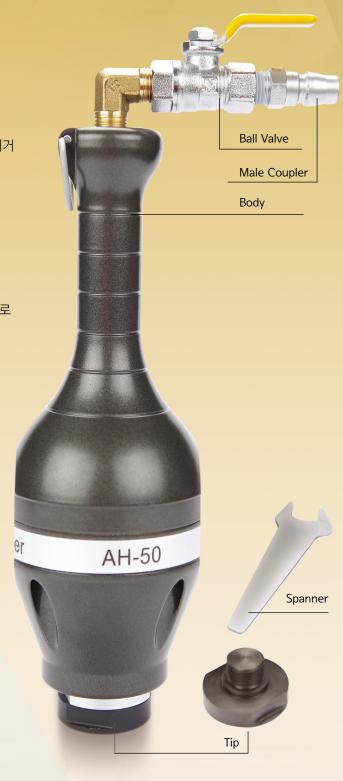

### ◎ 사용순서 (Ball Valve의 닫힘 상태를 확인)

- Male Coup<mark>ler에 Air line을 연결</mark>
- Ball Valve를 Open
- 타격코져하는 부분에 AH-50의 Tip부분을 가볍게 (1kg,f정도) 접촉
- ※ 연속적으로 타격 시 Tip부분을 계속 접촉한다.
- 사용 후 Ball Valve를 Close하거나 Air Inlet Port에 연결된 호스를 제거
- Tip부에 충격 시 강한반발력이 작용함으로 주의

## ◎ Tip 교환

• Tip은 Steel과 Plastic 2종류이며 용도에 따라 전용 Spanner를 이용하여 교체한다.